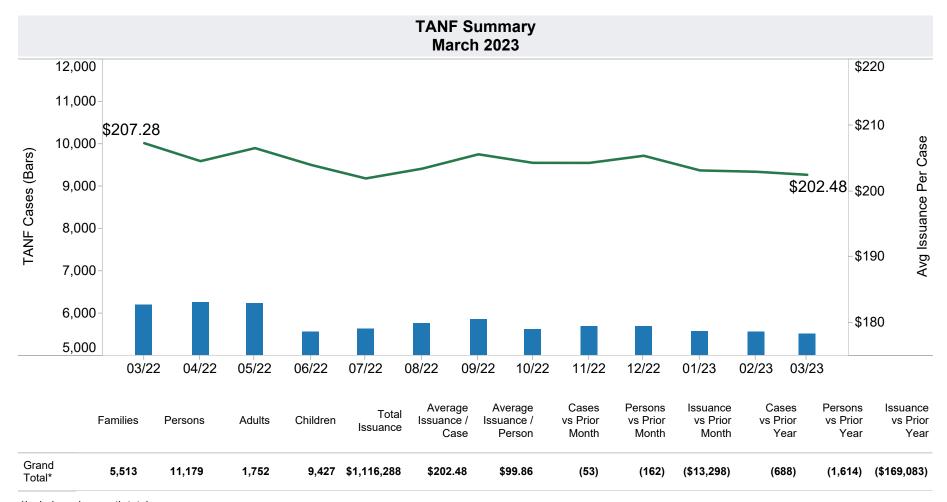

## Family Assistance Administration STATISTICAL BULLETIN March 2023

<a href="mailto://des.az.gov/reports">https://des.az.gov/reports</a>

<sup>\*</sup>Includes prior month totals

| Excludes                                           | Includes                                                          |  |  |
|----------------------------------------------------|-------------------------------------------------------------------|--|--|
| Crent Diversion totals of: 107                     | TANF Child Only: 3,565 Cases; 5,920 Children; \$704,797           |  |  |
| Grant Diversion totals of: 197<br>Cases; \$146,439 | Unemployed Two Parent Program: 49 Cases; 217 Recipients; \$17,239 |  |  |
|                                                    |                                                                   |  |  |