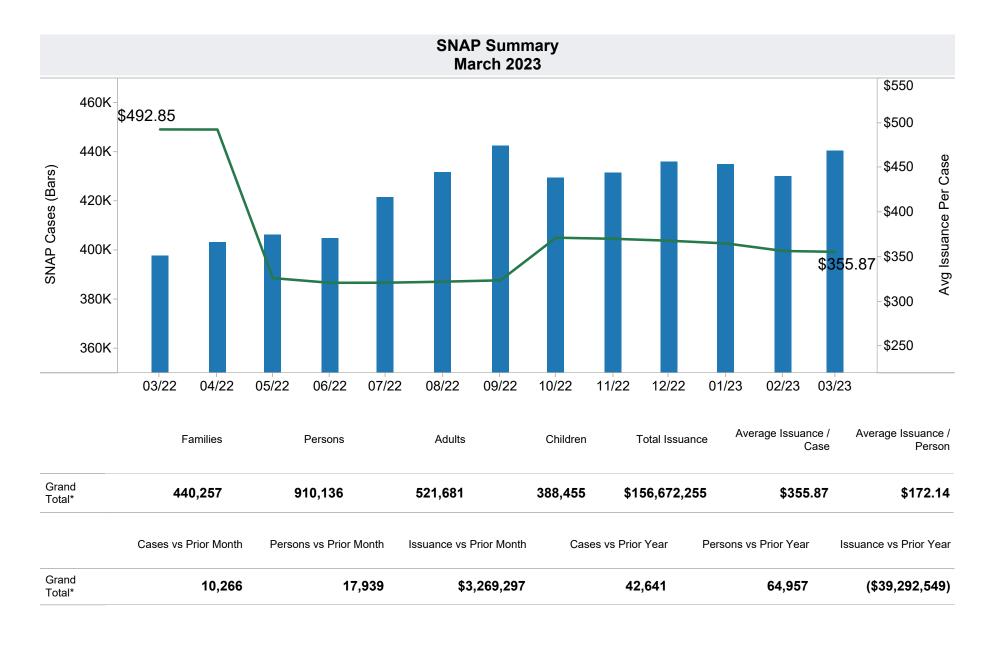

<sup>\*</sup>Includes prior month totals. (2/19 SNAP benefits paid out in 1/19 are included in 2/19 numbers.)

FF Coronavirus Response Act - H.R. 6201 adjustments:

<sup>-</sup> Includes: SNAP Households received a minimum EA benefit of \$95 beginning in April 2021 and ending April 2022. The decrease in Total Issuance and Average Issuance per Case in May 2022 is due to emergency allotment benefits ending in April 2022. The increase in Total Issuance and Average Issuance per Case in October 2022 is due to Cost-of-Living Adjustment.

<sup>-</sup> Excludes: P-EBT (Pandemic School Meals Replacement and Child Care Replacement) Program benefits are not SNAP benefits and are excluded. \$782 issued, 2 families, and 2 children for this month. P-EBT families also receiving SNAP are included in families, persons, and children, but benefits issued are excluded.