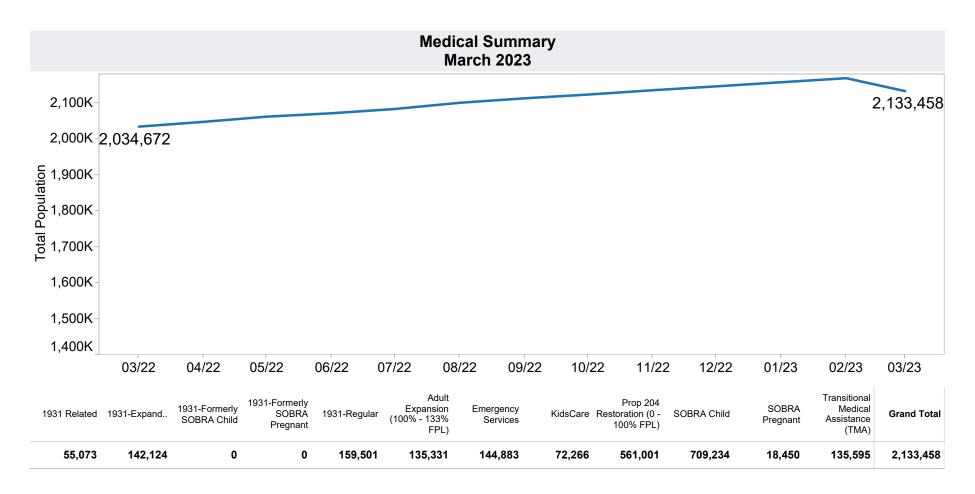

## Tribal

| Tribe        | Cases | Recipients | Payments |
|--------------|-------|------------|----------|
| Норі         | 41    | 103        | \$9,556  |
| Pascua Yaqui | 82    | 248        | \$26,121 |
| Salt River   | 21    | 75         | \$7,286  |
| Grand Total  | 144   | 426        | \$42,963 |