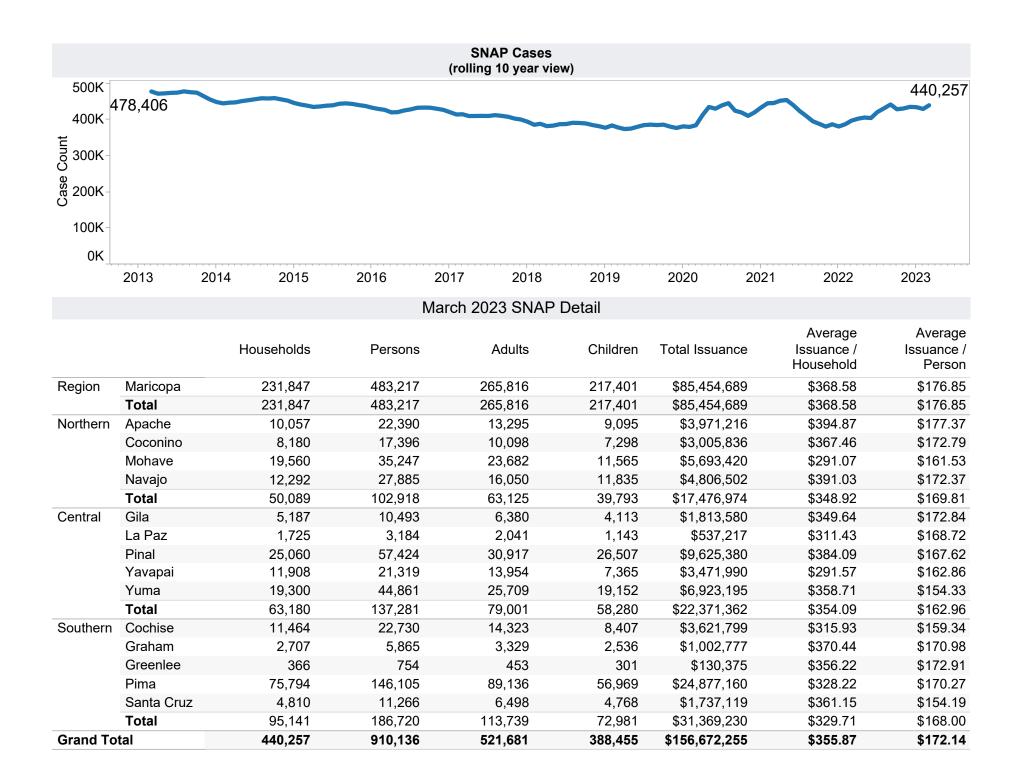

<sup>\*</sup>Includes prior month totals. (2/19 SNAP benefits paid out in 1/19 are included in 2/19 numbers.)

FF Coronavirus Response Act - H.R. 6201 adjustments:

<sup>-</sup> Includes: SNAP Households received a minimum EA benefit of \$95 beginning in April 2021 and ending April 2022. The decrease in Total Issuance and Average Issuance per Case in May 2022 is due to emergency allotment benefits ending in April 2022. The increase in Total Issuance and Average Issuance per Case in October 2022 is due to Cost-of-Living Adjustment.

<sup>-</sup> Excludes: P-EBT (Pandemic School Meals Replacement and Child Care Replacement) Program benefits are not SNAP benefits and are excluded. \$782 issued, 2 families, and 2 children for this month. P-EBT families also receiving SNAP are included in families, persons, and children, but benefits issued are excluded.