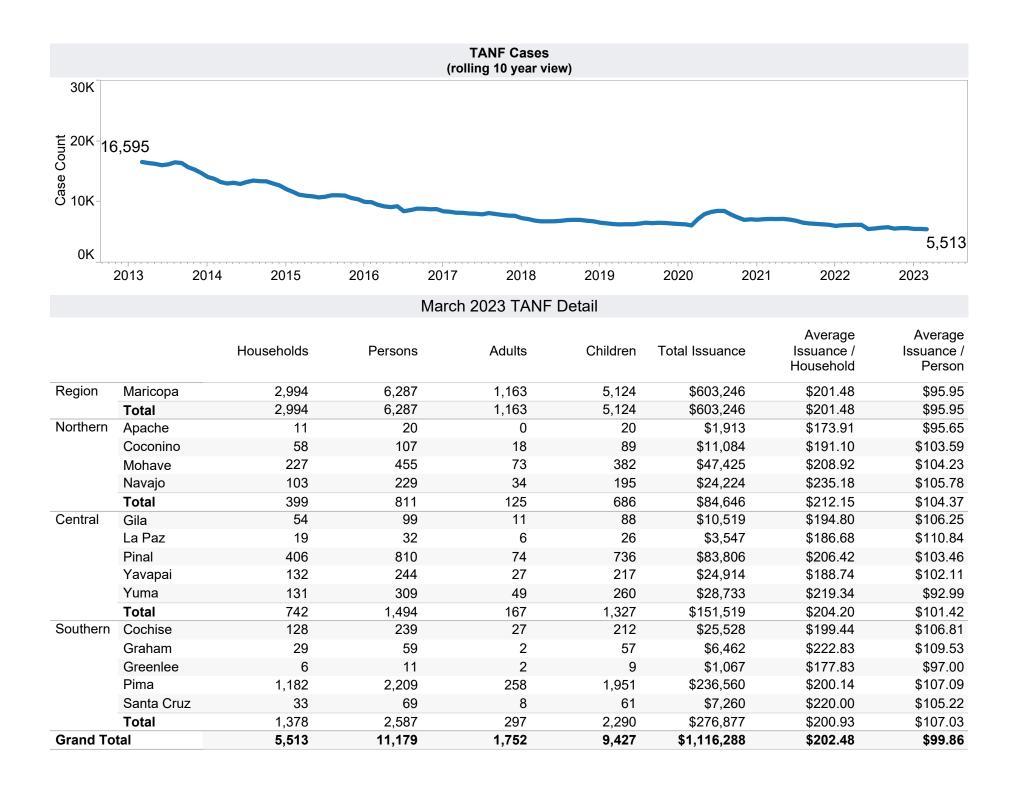

**TANF Cash Assistance Grant Diversions** 

|                                                                                                                      | TANT Cash Assistance Grant Diversions                              |                                           |                                             |  |  |
|----------------------------------------------------------------------------------------------------------------------|--------------------------------------------------------------------|-------------------------------------------|---------------------------------------------|--|--|
|                                                                                                                      | Households                                                         | Households<br>Received<br>Cash Assistance | % Households<br>Received<br>Cash Assistance |  |  |
| Month                                                                                                                | Received<br>Diversion Payment                                      | Within 180 days (1)                       | Within 180 days (1)                         |  |  |
| Jul-2016                                                                                                             | 891                                                                | 61                                        | 6.8%                                        |  |  |
| Aug-2016                                                                                                             | 981                                                                | 79                                        | 8.1%                                        |  |  |
| Sep-2016                                                                                                             | 880                                                                | 69                                        | 7.8%                                        |  |  |
| Oct-2016                                                                                                             | 803                                                                | 71                                        | 8.8%                                        |  |  |
| Nov-2016                                                                                                             | 693                                                                | 78                                        | 11.3%                                       |  |  |
| Dec-2016                                                                                                             | 752                                                                | 57                                        | 7.6%                                        |  |  |
| Jan-2017<br>Feb-2017                                                                                                 | 621<br>517                                                         | 61<br>43                                  | 9.8%<br>8.3%                                |  |  |
| Mar-2017                                                                                                             | 581                                                                | 50                                        | 8.6%                                        |  |  |
| Apr-2017                                                                                                             | 661                                                                | 57                                        | 8.6%                                        |  |  |
| May-2017                                                                                                             | 749                                                                | 81                                        | 10.8%                                       |  |  |
| Jun-2017                                                                                                             | 762                                                                | 69                                        | 9.1%                                        |  |  |
| Jul-2017                                                                                                             | 803                                                                | 55                                        | 6.8%                                        |  |  |
| Aug-2017                                                                                                             | 901                                                                | 48                                        | 5.3%                                        |  |  |
| Sep-2017                                                                                                             | 797                                                                | 52                                        | 6.5%                                        |  |  |
| Oct-2017                                                                                                             | 726                                                                | 47                                        | 6.5%                                        |  |  |
| Nov-2017                                                                                                             | 648                                                                | 35                                        | 5.4%                                        |  |  |
| Dec-2017                                                                                                             | 721                                                                | 51                                        | 7.1%                                        |  |  |
| Jan-2018                                                                                                             | 526                                                                | 54                                        | 10.3%                                       |  |  |
| Feb-2018                                                                                                             | 469                                                                | 40                                        | 8.5%                                        |  |  |
| Mar-2018                                                                                                             | 463<br>579                                                         | 37                                        | 8.0%                                        |  |  |
| Apr-2018<br>May-2018                                                                                                 | 579<br>579                                                         | 61<br>40                                  | 10.5%<br>6.9%                               |  |  |
| Jun-2018                                                                                                             | 655                                                                | 53                                        | 8.1%                                        |  |  |
|                                                                                                                      |                                                                    | 47                                        |                                             |  |  |
| Jul-2018<br>Aug-2018                                                                                                 | 674<br>773                                                         | 47<br>47                                  | 7.0%<br>6.1%                                |  |  |
| Aug-2018<br>Sep-2018                                                                                                 | 678                                                                | 36                                        | 5.3%                                        |  |  |
| Oct-2018                                                                                                             | 618                                                                | 37                                        | 6.0%                                        |  |  |
| Nov-2018                                                                                                             | 617                                                                | 43                                        | 7.0%                                        |  |  |
| Dec-2018                                                                                                             | 554                                                                | 56                                        | 10.1%                                       |  |  |
| Jan-2019                                                                                                             | 485                                                                | 32                                        | 6.6%                                        |  |  |
| Feb-2019                                                                                                             | 374                                                                | 26                                        | 7.0%                                        |  |  |
| Mar-2019                                                                                                             | 392                                                                | 32                                        | 8.2%                                        |  |  |
| Apr-2019                                                                                                             | 553                                                                | 47                                        | 8.5%                                        |  |  |
| May-2019                                                                                                             | 610                                                                | 46                                        | 7.5%                                        |  |  |
| Jun-2019                                                                                                             | 645                                                                | 47                                        | 7.3%                                        |  |  |
| Jul-2019                                                                                                             | 656                                                                | 40                                        | 6.1%                                        |  |  |
| Aug-2019                                                                                                             | 710                                                                | 46                                        | 6.5%                                        |  |  |
| Sep-2019                                                                                                             | 602                                                                | 32                                        | 5.3%                                        |  |  |
| Oct-2019                                                                                                             | 624                                                                | 41                                        | 6.6%                                        |  |  |
| Nov-2019<br>Dec-2019                                                                                                 | 535<br>558                                                         | 33<br>42                                  | 6.2%<br>7.5%                                |  |  |
| Jan-2020                                                                                                             | 495                                                                | 43                                        | 8.7%                                        |  |  |
| Feb-2020                                                                                                             | 454                                                                | 33                                        | 7.3%                                        |  |  |
| Mar-2020                                                                                                             | 358                                                                | 24                                        | 6.7%                                        |  |  |
| Apr-2020                                                                                                             | 565                                                                | 33                                        | 5.8%                                        |  |  |
| May-2020                                                                                                             | 386                                                                | 25                                        | 6.5%                                        |  |  |
| Jun-2020                                                                                                             | 197                                                                | 18                                        | 9.1%                                        |  |  |
| Jul-2020                                                                                                             | 166                                                                | 15                                        | 9.0%                                        |  |  |
| Aug-2020                                                                                                             | 250                                                                | 22                                        | 8.8%                                        |  |  |
| Sep-2020                                                                                                             | 294                                                                | 24                                        | 8.2%                                        |  |  |
| Oct-2020                                                                                                             | 387                                                                | 22                                        | 5.7%                                        |  |  |
| Nov-2020                                                                                                             | 384                                                                | 27                                        | 7.0%                                        |  |  |
| Dec-2020                                                                                                             | 360                                                                | 19                                        | 5.3%                                        |  |  |
| Jan-2021<br>Feb-2021                                                                                                 | 259                                                                | 18                                        | 6.9%                                        |  |  |
| Mar-2021                                                                                                             | 228<br>166                                                         | 8<br>13                                   | 3.5%<br>7.8%                                |  |  |
| Apr-2021                                                                                                             | 146                                                                | 4                                         | 2.7%                                        |  |  |
| May-2021                                                                                                             | 175                                                                | 9                                         | 5.1%                                        |  |  |
| Jun-2021                                                                                                             | 196                                                                | 10                                        | 5.1%                                        |  |  |
| Jul-2021                                                                                                             | 199                                                                | 13                                        | 6.5%                                        |  |  |
| Aug-2021                                                                                                             | 197                                                                | 15                                        | 7.6%                                        |  |  |
| Sep-2021                                                                                                             | 229                                                                | 18                                        | 7.9%                                        |  |  |
| Oct-2021                                                                                                             | 233                                                                | 17                                        | 7.3%                                        |  |  |
| Nov-2021                                                                                                             | 190                                                                | 14                                        | 7.4%                                        |  |  |
| Dec-2021                                                                                                             | 294<br>213                                                         | 22<br>16                                  | 7.5%<br>7.5%                                |  |  |
| Jan-2022                                                                                                             | 242                                                                | 26                                        | 10.7%                                       |  |  |
| Jan-2022<br>Feb-2022                                                                                                 |                                                                    | 15                                        | 8.7%                                        |  |  |
| Feb-2022                                                                                                             | 173                                                                |                                           |                                             |  |  |
| Feb-2022<br>Mar-2022                                                                                                 | 173<br>194                                                         | 13                                        |                                             |  |  |
| Feb-2022                                                                                                             |                                                                    |                                           | 6.7%<br>5.9%                                |  |  |
| Feb-2022<br>Mar-2022<br>Apr-2022                                                                                     | 194                                                                | 13                                        | 6.7%                                        |  |  |
| Feb-2022<br>Mar-2022<br>Apr-2022<br>May-2022<br>Jun-2022<br>Jul-2022                                                 | 194<br>239<br>218<br>227                                           | 13<br>14<br>8<br>16                       | 6.7%<br>5.9%<br>3.7%<br>7.0%                |  |  |
| Feb-2022<br>Mar-2022<br>Apr-2022<br>May-2022<br>Jun-2022<br>Jul-2022<br>Aug-2022                                     | 194<br>239<br>218<br>227<br>292                                    | 13<br>14<br>8<br>16<br>19                 | 6.7%<br>5.9%<br>3.7%<br>7.0%<br>6.5%        |  |  |
| Feb-2022<br>Mar-2022<br>Apr-2022<br>May-2022<br>Jun-2022<br>Jul-2022<br>Aug-2022<br>Sep-2022                         | 194<br>239<br>218<br>227<br>292<br>311                             | 13<br>14<br>8<br>16                       | 6.7%<br>5.9%<br>3.7%<br>7.0%                |  |  |
| Feb-2022<br>Mar-2022<br>Apr-2022<br>May-2022<br>Jun-2022<br>Jul-2022<br>Aug-2022<br>Sep-2022<br>Oct-2022             | 194<br>239<br>218<br>227<br>292<br>311<br>229                      | 13<br>14<br>8<br>16<br>19                 | 6.7%<br>5.9%<br>3.7%<br>7.0%<br>6.5%        |  |  |
| Feb-2022<br>Mar-2022<br>Apr-2022<br>May-2022<br>Jun-2022<br>Jul-2022<br>Aug-2022<br>Sep-2022<br>Oct-2022<br>Nov-2022 | 194<br>239<br>218<br>227<br>292<br>311<br>229<br>239               | 13<br>14<br>8<br>16<br>19                 | 6.7%<br>5.9%<br>3.7%<br>7.0%<br>6.5%        |  |  |
| Feb-2022<br>Mar-2022<br>Apr-2022<br>May-2022<br>Jul-2022<br>Aug-2022<br>Sep-2022<br>Oct-2022<br>Nov-2022<br>Dec-2022 | 194<br>239<br>218<br>227<br>292<br>311<br>229<br>239<br>260        | 13<br>14<br>8<br>16<br>19                 | 6.7%<br>5.9%<br>3.7%<br>7.0%<br>6.5%        |  |  |
| Feb-2022<br>Mar-2022<br>Apr-2022<br>May-2022<br>Jul-2022<br>Aug-2022<br>Sep-2022<br>Oct-2022<br>Nov-2022<br>Jan-2023 | 194<br>239<br>218<br>227<br>292<br>311<br>229<br>239<br>260<br>238 | 13<br>14<br>8<br>16<br>19                 | 6.7%<br>5.9%<br>3.7%<br>7.0%<br>6.5%        |  |  |
| Feb-2022<br>Mar-2022<br>Apr-2022<br>May-2022<br>Jul-2022<br>Aug-2022<br>Sep-2022<br>Oct-2022<br>Nov-2022<br>Dec-2022 | 194<br>239<br>218<br>227<br>292<br>311<br>229<br>239<br>260        | 13<br>14<br>8<br>16<br>19                 | 6.7%<br>5.9%<br>3.7%<br>7.0%<br>6.5%        |  |  |

Note:
1. Updates are provided based on a 180-day lag