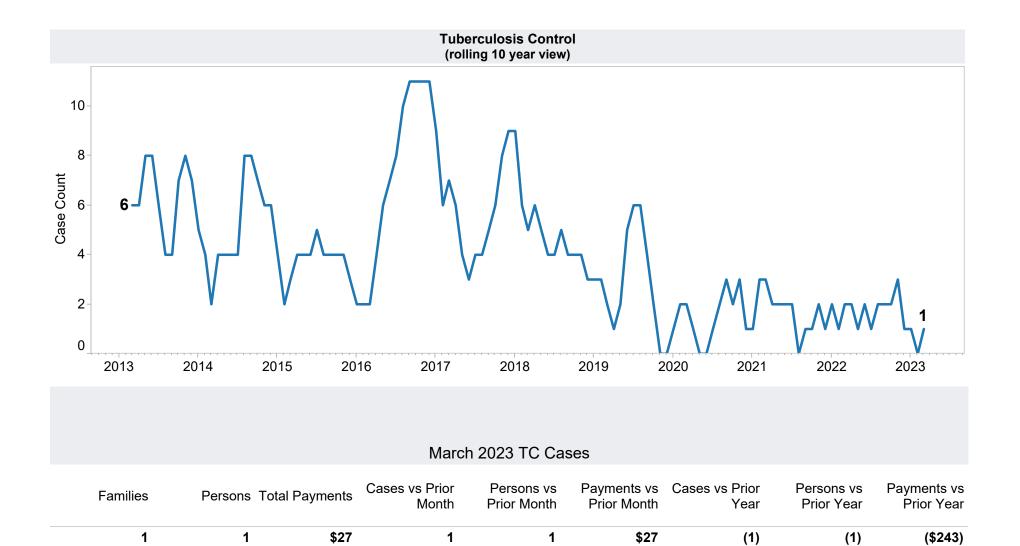

## Family Assistance Administration STATISTICAL BULLETIN March 2023

<a href="mailto://des.az.gov/reports">https://des.az.gov/reports</a>

<sup>\*</sup>Includes prior month totals

| Excludes                                           | Includes                                                          |  |  |
|----------------------------------------------------|-------------------------------------------------------------------|--|--|
| Crent Diversion totals of: 107                     | TANF Child Only: 3,565 Cases; 5,920 Children; \$704,797           |  |  |
| Grant Diversion totals of: 197<br>Cases; \$146,439 | Unemployed Two Parent Program: 49 Cases; 217 Recipients; \$17,239 |  |  |
|                                                    |                                                                   |  |  |